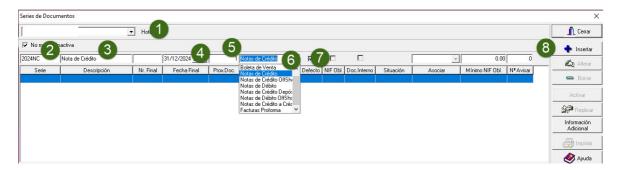

2. A new series of Credit Notes should be opened for the New Year;

To open a new series for documents, you can open Other Documents Series, located in **Parameters\Series of Documents** 

In this window it's necessary to check if the active series of Credit Notes finish at the end of the current year. If that's the case, then you must fill Serial, End Date and Type fields and press the Insert button by hotel (1)