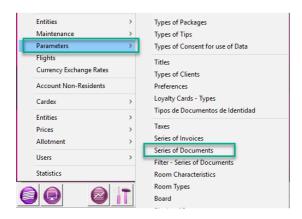

2. A new series of Credit Notes should be opened for the New Year;

To open a new series for documents, you can open Other Documents Series, located in **Parameters\Series of Documents** 

In this window it's necessary to check if the active series of Credit Notes finish at the end of the current year. If that's the case, then you must fill Serial, End Date and Type fields and press the Insert button by hotel (1)