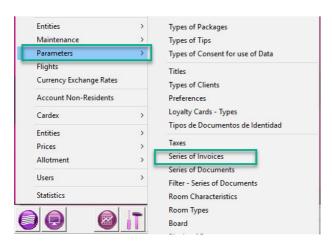

To do that you must open the Invoices Series window, located in **Parameters\Series of invoicing** 

In this window it's necessary to check if the active series of invoices finish at the end of the current year. If that's the case, then you must fill Series and Final Date fields and press the Insert button by hotel (1).