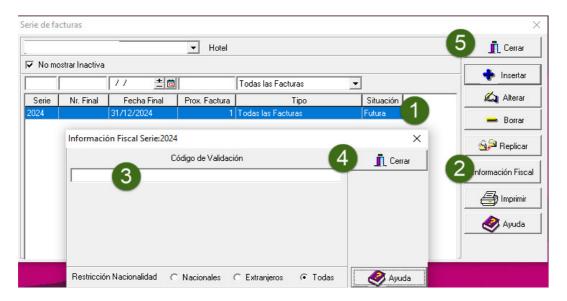

**Note** – If the Invoice Series isn't limited by date (case it's limited by Last No.), you can skip this procedure

You must then obtain the ATCUD for each series entered from AT and place it in the following option:

You must then obtain the ATCUD for each series entered from AT and place it in the following option:

If the Invoices and Documents Series aren't defined by date, but by Last No., you can skip this procedures