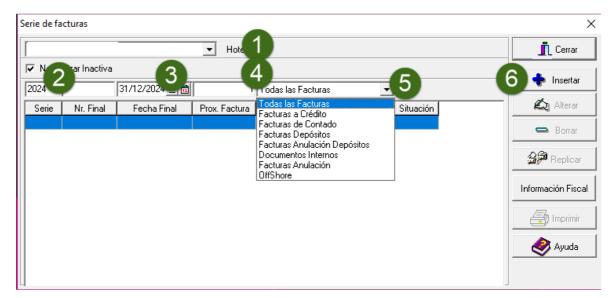

To do that you must open the Invoices Series window, located in **Parameters\Series of invoicing** 

In this window it's necessary to check if the active series of invoices finish at the end of the current year. If that's the case, then you must fill Series and Final Date fields and press the Insert button by hotel (1).

**Note** – If the Invoice Series isn't limited by date (case it's limited by Last No.), you can skip this procedure

You must then obtain the ATCUD for each series entered from AT and place it in the following option: