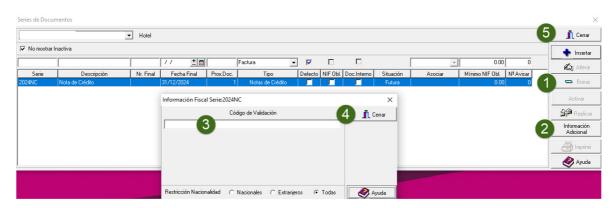

You must then obtain the ATCUD for each series entered from AT and place it in the following option:

If the Invoices and Documents Series aren't defined by date, but by Last No., you can skip this procedures